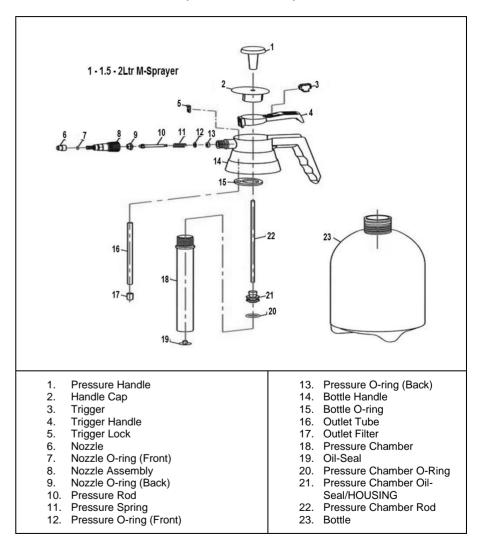

#### **PARTS DIAGRAM & LIST**

(KK-1L / 1.5L / 2L)

#### Agricultural Spraver (Manual) KK-1L.1.5L.2L.3L.5L.8L.11L

Agricultural Knapsack Sprayer (Manual) KK-12L,16L, KK-KMS-8617

| Part No | Part Name                    | Part No | Part Name              |
|---------|------------------------------|---------|------------------------|
| 1       | Container                    | 28      | Handle                 |
| 2       | Container Bottom             | 29      | Handle Sealing Washer  |
| 3       | Container Cap                | 30      | Switch Body            |
| 4       | Air Intake Plug              | 31      | Small Filter           |
| 5       | Filter                       | 32      | Switch Pin             |
| 6       | Operation Arm                | 33      | Limited Cap            |
| 7       | Operation Arm Cover          | 34      | Switch Sealing Washer  |
| 8       | Split Pin 2.5X21             | 35      | Press Plate            |
| 9       | Operation Arm Fixed Ring     | 36      | Switch Nut             |
| 10      | Operation Arm Clamp          | 37      | Spring                 |
| 11      | Bolt M9                      | 38      | Valve Core             |
| 12      | Back Belt                    | 39      | Valve Core O-Ring      |
| 13      | Belt Hook                    | 40      | Spindle O Ring         |
| 14      | Belt Buckle                  | 41      | Split Sleeve           |
| 15      | Air Chamber Cover            | 42      | Spindle                |
| 16      | Sealing Ball Seat            | 43      | Buy #47 Spray Head     |
| 17      | Air Tube                     | 44      | Buy #47 Spray Head     |
| 18      | Locking Cap                  | 45      | Buy #47 Spray Head     |
| 19      | Sealing Ball                 | 46      | Buy #47 Spray Head     |
| 20      | Bowl                         | 47      | Spray Head             |
| 21      | Suction Tube                 | 48      | Fixed Buckle           |
| 22      | Buy #50 Air Chamber With Cap | 49      | Felt                   |
| 23      | Ream Cover                   | 50      | Air Chamber With Cap   |
| 24      | Hose Nut                     | 51      | Fan Style Spray Head   |
| 25      | Hose                         | 52      | 30 Double Spray Head   |
| 26      | Spindle Nut                  | 53      | 4-Hole Adjustable Head |
| 27      | Hose Cover                   |         |                        |
|         |                              |         |                        |