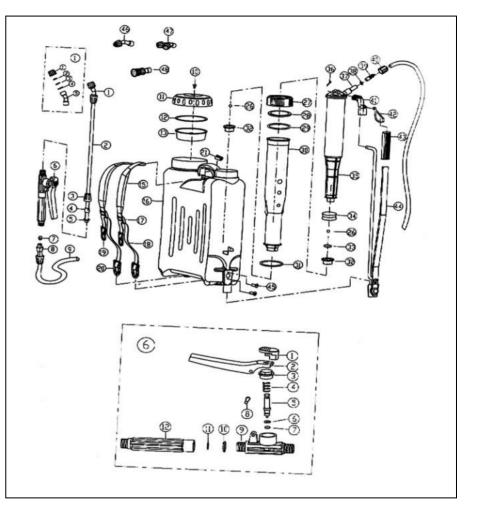

#### Agricultural Knapsack Sprayer (Manual) KK-12L,16L, KK-KMS-8617

KK-5L / 8L / 11L

- Connector (Lance)
- Pressure Screw/switch
- O-ring Trigger Handle
- Cap (Delivery Tube +
- 12. Delivery Hose /Tube

- Cap-Pressure Chamber

- O-Ring Housing
- 30. Oil Seal (Pressure

- 37. Lock Safety Valve

2178200

KK-1L.1.5L.2L.3L.5L.8L.11L Agricultural Knapsack Sprayer (Manual)

**Agricultural Sprayer (Manual)** 

KK-12L,16L, KK-KMS-8617

#### Agricultural Spraver (Manual) KK-1L.1.5L.2L.3L.5L.8L.11L

Agricultural Knapsack Sprayer (Manual) KK-12L,16L, KK-KMS-8617

| Part No | Part Name                    | Part No | Part Name              |
|---------|------------------------------|---------|------------------------|
| 1       | Container                    | 28      | Handle                 |
| 2       | Container Bottom             | 29      | Handle Sealing Washer  |
| 3       | Container Cap                | 30      | Switch Body            |
| 4       | Air Intake Plug              | 31      | Small Filter           |
| 5       | Filter                       | 32      | Switch Pin             |
| 6       | Operation Arm                | 33      | Limited Cap            |
| 7       | Operation Arm Cover          | 34      | Switch Sealing Washer  |
| 8       | Split Pin 2.5X21             | 35      | Press Plate            |
| 9       | Operation Arm Fixed Ring     | 36      | Switch Nut             |
| 10      | Operation Arm Clamp          | 37      | Spring                 |
| 11      | Bolt M9                      | 38      | Valve Core             |
| 12      | Back Belt                    | 39      | Valve Core O-Ring      |
| 13      | Belt Hook                    | 40      | Spindle O Ring         |
| 14      | Belt Buckle                  | 41      | Split Sleeve           |
| 15      | Air Chamber Cover            | 42      | Spindle                |
| 16      | Sealing Ball Seat            | 43      | Buy #47 Spray Head     |
| 17      | Air Tube                     | 44      | Buy #47 Spray Head     |
| 18      | Locking Cap                  | 45      | Buy #47 Spray Head     |
| 19      | Sealing Ball                 | 46      | Buy #47 Spray Head     |
| 20      | Bowl                         | 47      | Spray Head             |
| 21      | Suction Tube                 | 48      | Fixed Buckle           |
| 22      | Buy #50 Air Chamber With Cap | 49      | Felt                   |
| 23      | Ream Cover                   | 50      | Air Chamber With Cap   |
| 24      | Hose Nut                     | 51      | Fan Style Spray Head   |
| 25      | Hose                         | 52      | 30 Double Spray Head   |
| 26      | Spindle Nut                  | 53      | 4-Hole Adjustable Head |
| 27      | Hose Cover                   |         |                        |
|         |                              |         |                        |

### Agricultural Sprayer (Manual) KK-1L,1.5L,2L,3L,5L,8L,11L

Agricultural Knapsack Sprayer (Manual) KK-12L,16L, KK-KMS-8617

| SI. No | Part No. | Part Name                          | SI. No Part No. Part Name |    | Part Name                              |  |
|--------|----------|------------------------------------|---------------------------|----|----------------------------------------|--|
| 25     | 8        | Hose Cover/Plastic<br>Tube Sleeve  | 55 43 Rocker Bar          |    | Rocker Bar Sheath                      |  |
| 26     | 9        | Hose/Plastic Tube                  | 56                        | 44 | Rocker Bar Assy                        |  |
| 27     | 10       | Air Intake<br>Plug/Ventilator Plug | 57                        | 45 | Screw M5x8                             |  |
| 28     | 11       | Container Cap/Tank<br>Lid          | 58                        | 46 | Fan-Style Head                         |  |
| 29     | 12       | Tank Seal Washer                   | 59                        | 47 | Dual Head                              |  |
| 30     | 13       | Filter/ Big Filter<br>Screen       | 60                        | 48 | Adjustable Head With<br>Four Apertures |  |

*KisanKraft*<sup>®</sup>

Agricultural Knapsack Sprayer (Manual) KK-12L,16L, KK-KMS-8617

| SI. No | Part No. | Part Name                                  | SI. No Part No. |                     | Part Name                                 |  |
|--------|----------|--------------------------------------------|-----------------|---------------------|-------------------------------------------|--|
| 1      | 1        | Spray Head                                 | 31              | 15                  | Shoulder Pad                              |  |
| 2      | 1-1      | Buy #1 Spray Head                          | 32              | 16                  | Container/Tank                            |  |
| 3      | 1-2      | Buy #1 Spray Head                          | 33              | 17                  | Strap Buckle                              |  |
| 4      | 1-3      | Buy #1 Spray Head                          | 34              | 18                  | Strap                                     |  |
| 5      | 1-4      | Buy #1 Spray Head                          | 35              | 19                  | Adjustment Ring Of<br>Strap               |  |
| 6      | 1-5      | Buy #1 Spray Head                          | 36              | 20                  | Fixing Ring Of Strap                      |  |
| 7      | 2        | Spindle /Sprayer<br>Rod                    | 37              | 21                  | Lock Pin Of Strap                         |  |
| 8      | 3        | Spindle Nut/ Rod<br>Nut                    | 38              | 26                  | Sealing Ball                              |  |
| 9      | 4        | Split Sleeve/Open<br>End Sheath            | 39              | 27                  | Air Chamber Cap/Lid                       |  |
| 10     | 5        | Spindle O Ring                             | 40              | 28                  | Felt-Air Chamber                          |  |
| 11     | 6        | Switch Assy                                | 41              | 29                  | Pump Cylinder Seal<br>Washer              |  |
| 12     | 6-1      | Limit Cap                                  | 42              | 30                  | Pump Cylinder                             |  |
| 13     | 6-2      | Press Plate                                | 43              | 31                  | Pump Cylinder Seal<br>Ring                |  |
| 14     | 6-3      | Switch Nut                                 | 44              | 32                  | Locking Cap/Round<br>Ball Seat            |  |
| 15     | 6-4      | Spring                                     | 45              | 33                  | O-Ring                                    |  |
| 16     | 6-5      | Valve core/Valve<br>Plug                   | 46              | 34                  | Bowl /Piston                              |  |
| 17     | 6-6      | Valve Core O-<br>ring/Valve Plug O<br>Ring | 47              | 35                  | Air Chamber                               |  |
| 18     | 6-7      | Switch Sealing<br>Washer                   | 48              | 36                  | Split Pin 2x25                            |  |
| 19     | 6-8      | Switch Pin                                 | 49              | 37                  | Hose-Suction                              |  |
| 20     | 6-9      | Switch Body                                | 50              | 38                  | O-ring 12.4x2.65                          |  |
| 21     | 6-10     | Handle Sealing<br>Washer/Ring              | 51              | 39 Plastic Tube Cor |                                           |  |
| 22     | 6-11     | Small Filter/Filter<br>Screen              | 52              | 40                  | Plastic Tube Nut                          |  |
| 23     | 6-12     | Handle                                     | 53              | 41                  | Rocker Bar Clamp                          |  |
| 24     | 7        | Rim Cover/Flared<br>Sheath                 | 54              | 42                  | Operation Arm Fix<br>Ring/Rocker Bar Snap |  |