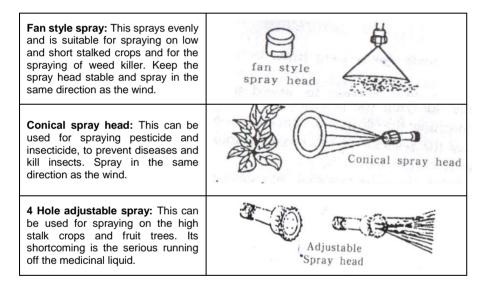

Choose the different spray-head for spraying correctly. Accompanying with the machine delivered there are 3 kinds spray heads:

Agricultural Sprayer (Manual) KK-1L,1.5L,2L,3L,5L,8L,11L

Agricultural Knapsack Sprayer (Manual) KK-12L,16L, KK-KMS-8617