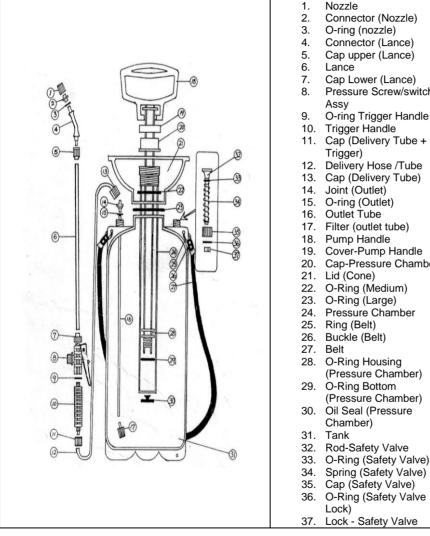

#### Agricultural Knapsack Sprayer (Manual) KK-12L,16L, KK-KMS-8617

KK-5L / 8L / 11L

- Connector (Lance)
- Pressure Screw/switch
- O-ring Trigger Handle
- Cap (Delivery Tube +
- 12. Delivery Hose /Tube

- Cap-Pressure Chamber

- O-Ring Housing
- 30. Oil Seal (Pressure

- 37. Lock Safety Valve

2178200

KK-1L.1.5L.2L.3L.5L.8L.11L Agricultural Knapsack Sprayer (Manual)

**Agricultural Sprayer (Manual)** 

KK-12L,16L, KK-KMS-8617