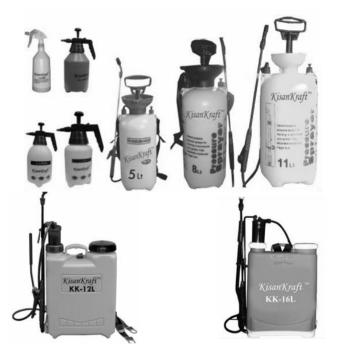

**Agricultural Sprayer (Manual)** KK-1L,1.5L,2L,3L,5L,8L,11L Agricultural Knapsack Sprayer (Manual) KK-12L,16L, KK-KMS-8617

## **TECHNICAL SPECIFICATION**

|                             | Hand Operated Pressure Sprayer                     |   |     |   |   |   |   |    |  |
|-----------------------------|----------------------------------------------------|---|-----|---|---|---|---|----|--|
| Model                       | Model KK-1L KK-1.5L KK-2L KK-3L KK-5L KK-8L KK-11L |   |     |   |   |   |   |    |  |
| Tank<br>capacity<br>(liter) | 1                                                  | 1 | 1.5 | 2 | 3 | 5 | 8 | 11 |  |

| Knapsack Manual Sprayer |                              |                      |  |
|-------------------------|------------------------------|----------------------|--|
| Model                   | KK-12L                       | KK-16L / KK-KMS-8617 |  |
| Output capacity         | 30 to 70 litre/hour (liquid) |                      |  |
| Cylinder & lance        | HDPE                         |                      |  |
| Tank capacity(L)        | 12                           | 16                   |  |
| Weight (kg)             | 2.8                          | 3                    |  |