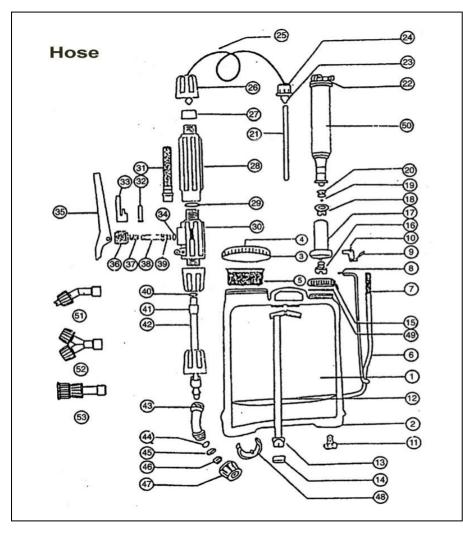

#### Agricultural Spraver (Manual) KK-1L.1.5L.2L.3L.5L.8L.11L

Agricultural Knapsack Sprayer (Manual) KK-12L,16L, KK-KMS-8617

| Part No | Part Name                    | Part No | Part Name              |
|---------|------------------------------|---------|------------------------|
| 1       | Container                    | 28      | Handle                 |
| 2       | Container Bottom             | 29      | Handle Sealing Washer  |
| 3       | Container Cap                | 30      | Switch Body            |
| 4       | Air Intake Plug              | 31      | Small Filter           |
| 5       | Filter                       | 32      | Switch Pin             |
| 6       | Operation Arm                | 33      | Limited Cap            |
| 7       | Operation Arm Cover          | 34      | Switch Sealing Washer  |
| 8       | Split Pin 2.5X21             | 35      | Press Plate            |
| 9       | Operation Arm Fixed Ring     | 36      | Switch Nut             |
| 10      | Operation Arm Clamp          | 37      | Spring                 |
| 11      | Bolt M9                      | 38      | Valve Core             |
| 12      | Back Belt                    | 39      | Valve Core O-Ring      |
| 13      | Belt Hook                    | 40      | Spindle O Ring         |
| 14      | Belt Buckle                  | 41      | Split Sleeve           |
| 15      | Air Chamber Cover            | 42      | Spindle                |
| 16      | Sealing Ball Seat            | 43      | Buy #47 Spray Head     |
| 17      | Air Tube                     | 44      | Buy #47 Spray Head     |
| 18      | Locking Cap                  | 45      | Buy #47 Spray Head     |
| 19      | Sealing Ball                 | 46      | Buy #47 Spray Head     |
| 20      | Bowl                         | 47      | Spray Head             |
| 21      | Suction Tube                 | 48      | Fixed Buckle           |
| 22      | Buy #50 Air Chamber With Cap | 49      | Felt                   |
| 23      | Ream Cover                   | 50      | Air Chamber With Cap   |
| 24      | Hose Nut                     | 51      | Fan Style Spray Head   |
| 25      | Hose                         | 52      | 30 Double Spray Head   |
| 26      | Spindle Nut                  | 53      | 4-Hole Adjustable Head |
| 27      | Hose Cover                   |         |                        |
|         |                              |         |                        |

### Agricultural Sprayer (Manual) KK-1L,1.5L,2L,3L,5L,8L,11L

Agricultural Knapsack Sprayer (Manual) KK-12L,16L, KK-KMS-8617

| SI. No | Part No. | Part Name                          | SI. No Part No. Part Name |    | Part Name                              |  |
|--------|----------|------------------------------------|---------------------------|----|----------------------------------------|--|
| 25     | 8        | Hose Cover/Plastic<br>Tube Sleeve  | 55 43 Rocker Bar          |    | Rocker Bar Sheath                      |  |
| 26     | 9        | Hose/Plastic Tube                  | 56                        | 44 | Rocker Bar Assy                        |  |
| 27     | 10       | Air Intake<br>Plug/Ventilator Plug | 57                        | 45 | Screw M5x8                             |  |
| 28     | 11       | Container Cap/Tank<br>Lid          | 58                        | 46 | Fan-Style Head                         |  |
| 29     | 12       | Tank Seal Washer                   | 59                        | 47 | Dual Head                              |  |
| 30     | 13       | Filter/ Big Filter<br>Screen       | 60                        | 48 | Adjustable Head With<br>Four Apertures |  |

*KisanKraft*<sup>®</sup>

Agricultural Knapsack Sprayer (Manual) KK-12L,16L, KK-KMS-8617

| SI. No | Part No. | Part Name                                  | SI. No Part No. |                     | Part Name                                 |  |
|--------|----------|--------------------------------------------|-----------------|---------------------|-------------------------------------------|--|
| 1      | 1        | Spray Head                                 | 31              | 15                  | Shoulder Pad                              |  |
| 2      | 1-1      | Buy #1 Spray Head                          | 32              | 16                  | Container/Tank                            |  |
| 3      | 1-2      | Buy #1 Spray Head                          | 33              | 17                  | Strap Buckle                              |  |
| 4      | 1-3      | Buy #1 Spray Head                          | 34              | 18                  | Strap                                     |  |
| 5      | 1-4      | Buy #1 Spray Head                          | 35              | 19                  | Adjustment Ring Of<br>Strap               |  |
| 6      | 1-5      | Buy #1 Spray Head                          | 36              | 20                  | Fixing Ring Of Strap                      |  |
| 7      | 2        | Spindle /Sprayer<br>Rod                    | 37              | 21                  | Lock Pin Of Strap                         |  |
| 8      | 3        | Spindle Nut/ Rod<br>Nut                    | 38              | 26                  | Sealing Ball                              |  |
| 9      | 4        | Split Sleeve/Open<br>End Sheath            | 39              | 27                  | Air Chamber Cap/Lid                       |  |
| 10     | 5        | Spindle O Ring                             | 40              | 28                  | Felt-Air Chamber                          |  |
| 11     | 6        | Switch Assy                                | 41              | 29                  | Pump Cylinder Seal<br>Washer              |  |
| 12     | 6-1      | Limit Cap                                  | 42              | 30                  | Pump Cylinder                             |  |
| 13     | 6-2      | Press Plate                                | 43              | 31                  | Pump Cylinder Seal<br>Ring                |  |
| 14     | 6-3      | Switch Nut                                 | 44              | 32                  | Locking Cap/Round<br>Ball Seat            |  |
| 15     | 6-4      | Spring                                     | 45              | 33                  | O-Ring                                    |  |
| 16     | 6-5      | Valve core/Valve<br>Plug                   | 46              | 34                  | Bowl /Piston                              |  |
| 17     | 6-6      | Valve Core O-<br>ring/Valve Plug O<br>Ring | 47              | 35                  | Air Chamber                               |  |
| 18     | 6-7      | Switch Sealing<br>Washer                   | 48              | 36                  | Split Pin 2x25                            |  |
| 19     | 6-8      | Switch Pin                                 | 49              | 37                  | Hose-Suction                              |  |
| 20     | 6-9      | Switch Body                                | 50              | 38                  | O-ring 12.4x2.65                          |  |
| 21     | 6-10     | Handle Sealing<br>Washer/Ring              | 51              | 39 Plastic Tube Cor |                                           |  |
| 22     | 6-11     | Small Filter/Filter<br>Screen              | 52              | 40                  | Plastic Tube Nut                          |  |
| 23     | 6-12     | Handle                                     | 53              | 41                  | Rocker Bar Clamp                          |  |
| 24     | 7        | Rim Cover/Flared<br>Sheath                 | 54              | 42                  | Operation Arm Fix<br>Ring/Rocker Bar Snap |  |

#### **PARTS DIAGRAM & LIST**

(KK-1L / 1.5L / 2L)