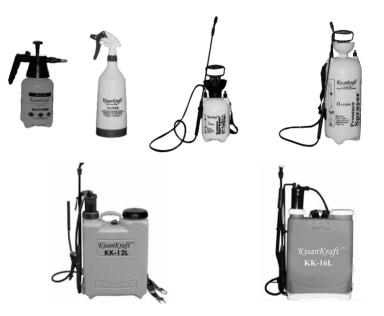

KisanKraft®

Warranty Certificate (KISANKRAFT COPY)

KisanKraft®

Agricultural Sprayer (Manual) KK-PS1000/1500/2000/3000/5000/8000 KK-TS1000,KK-11L Agricultural Knapsack Sprayer (Manual) KK-12L / 16L, KK-KMS-8617

### Agricultural Sprayer (Manual) KK-PS1000/1500/2000/3000/5000/8000 KK-TS1000,KK-11L Agricultural Knapsack Sprayer (Manual) KK-12L / 16L, KK-KMS-8617

- If the operator has a headache or dizziness, should stop working at once and consult a doctor immediately.
- For the operator's safety, misting/dusting must be carried out strictly according to the instruction of the chemicals and agricultural requirements.
- Spray over, according to pesticide manual to clean out any residual spray mixture in chemical tank.
- > After spraying always wash your hands and face thoroughly.
- 5. Warning:
  - > Check if the parts in the package coincide with the packing list.
  - Don't use it to spray corrosive liquids, strong acid or alkali, coal, oil and other volatile liquid in order not to catch a fire or get any burns.
  - > It will harm persons and crop if the chemical liquid is mixed improper. Please read the introduction of pesticide before using it.
  - > It is prohibited to put the pesticide into other containers in order not to prevent any accidental consumption.
  - In order to avoid incidents incurred by clinging to the pesticide, the operator must wear flange cap, fog-proof glasses, gauze mask, long gloves, and coat guarding against poisons, boots and some other protective clothing.
  - After operating, the operator must wash the whole body with water and soap. In the meantime, the operator must wash eyes with clean water, and change clothes every day within the period of operation.
  - > Don't let the deposit or the water used for cleaning the machine flow into river, lake, pond, in order not to avoid pollution.
  - > The machine should cleaned completely, be dried and charged fully after using, and then should be kept in a cool and windy place.
  - Before turning on the switch, do not swing the operation arm continuously for a long time, in order to avoid damage to the machine.
  - > Do not operate under high temperatures for prolonged time.
  - It is also strictly forbidden to use high toxic and high residual pesticide for the insects of vegetables melons, guards, fruits, tea and medical herbs. Strictly control the safe period collection after applying pesticide.
  - After operation, please clean the sprayer, in order to avoid the medicinal liquid corroding the spray machine or blocking up the spray head. It also avoids residual pesticide mixing with the next different pesticide which m ay cause a chemical reaction and influence the effect of the pesticide or harm the crops.
  - If the sprayer is not used for a long period or continuously operated for several days, please add Vaseline to the sealing washer and activating parts to reduce wear and to ease obstruction.