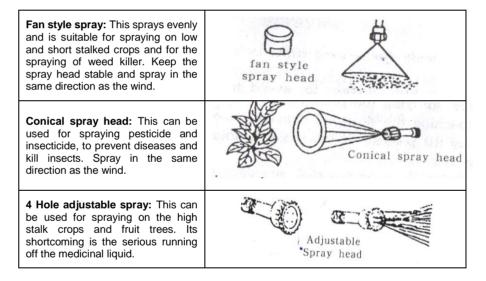

Choose the different spray-head for spraying correctly. Accompanying with the machine delivered there are 3 kinds spray heads: