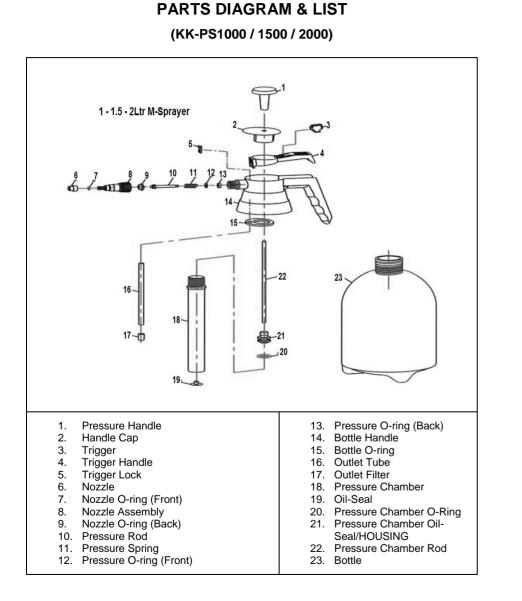

### **TECHNICAL SPECIFICATION**

|                             | Hand Operated Pressure Sprayer         |               |               |               |               |                   |            |
|-----------------------------|----------------------------------------|---------------|---------------|---------------|---------------|-------------------|------------|
| Model                       | KK-TS-1000<br>(Trigger) /<br>KK-PS1000 | KK-<br>PS1500 | KK-<br>PS2000 | KK-<br>PS3000 | KK-<br>PS5000 | KK-<br>PS800<br>0 | KK-<br>11L |
| Tank<br>capacity<br>(liter) | 1                                      | 1.5           | 2             | 3             | 5             | 8                 | 11         |

### OPERATION - (KK-PS1000/1500/2000/3000/5000/8000, KK-11L)

- 1. Pull up the nozzle of pressure release valve, to release the pressure, then unscrew the air pump and take the pump out of the tank.
- Fill the chemical(spraying material) and close the lid such that it is air tight 2.
- 3. Pump the liquid until the pressure builds up in the tank.
- 4. Now lock the pump handle.
- 5. Press the trigger to spray.
- 6 Once the spraying process is over, before opening the lid, ensure no pressure is present in the container. To achieve this, release the pressure by pulling up the pressure regulator.
- 7. Please clean inside the tank carefully after use.