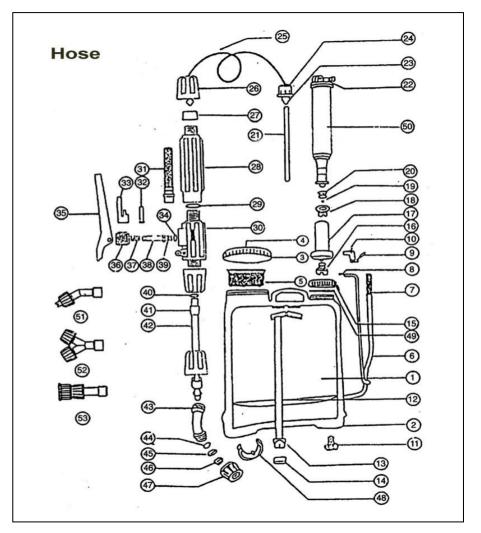

| Part No | Part Name                    | Part No | Part Name              |
|---------|------------------------------|---------|------------------------|
| 1       | Container                    | 28      | Handle                 |
| 2       | Container Bottom             | 29      | Handle Sealing Washer  |
| 3       | Container Cap                | 30      | Switch Body            |
| 4       | Air Intake Plug              | 31      | Small Filter           |
| 5       | Filter                       | 32      | Switch Pin             |
| 6       | Operation Arm                | 33      | Limited Cap            |
| 7       | Operation Arm Cover          | 34      | Switch Sealing Washer  |
| 8       | Split Pin 2.5X21             | 35      | Press Plate            |
| 9       | Operation Arm Fixed Ring     | 36      | Switch Nut             |
| 10      | Operation Arm Clamp          | 37      | Spring                 |
| 11      | Bolt M9                      | 38      | Valve Core             |
| 12      | Back Belt                    | 39      | Valve Core O-Ring      |
| 13      | Belt Hook                    | 40      | Spindle O Ring         |
| 14      | Belt Buckle                  | 41      | Split Sleeve           |
| 15      | Air Chamber Cover            | 42      | Spindle                |
| 16      | Sealing Ball Seat            | 43      | Buy #47 Spray Head     |
| 17      | Air Tube                     | 44      | Buy #47 Spray Head     |
| 18      | Locking Cap                  | 45      | Buy #47 Spray Head     |
| 19      | Sealing Ball                 | 46      | Buy #47 Spray Head     |
| 20      | Bowl                         | 47      | Spray Head             |
| 21      | Suction Tube                 | 48      | Fixed Buckle           |
| 22      | Buy #50 Air Chamber With Cap | 49      | Felt                   |
| 23      | Ream Cover                   | 50      | Air Chamber With Cap   |
| 24      | Hose Nut                     | 51      | Fan Style Spray Head   |
| 25      | Hose                         | 52      | 30 Double Spray Head   |
| 26      | Spindle Nut                  | 53      | 4-Hole Adjustable Head |
| 27      | Hose Cover                   |         |                        |

### Agricultural Sprayer (Manual) KK-PS1000/1500/2000/3000/5000/8000 KK-TS1000,KK-11L Agricultural Knapsack Sprayer (Manual) KK-12L / 16L, KK-KMS-8617

| SI. No | Part No. | Part Name                                  | SI. No | Part No. | Part Name                      |
|--------|----------|--------------------------------------------|--------|----------|--------------------------------|
| 1      | 1        | Spray Head                                 | 31     | 15       | Shoulder Pad                   |
| 2      | 1-1      | Buy #1 Spray Head                          | 32     | 16       | Container/Tank                 |
| 3      | 1-2      | Buy #1 Spray Head                          | 33     | 17       | Strap Buckle                   |
| 4      | 1-3      | Buy #1 Spray Head                          | 34     | 18       | Strap                          |
| 5      | 1-4      | Buy #1 Spray Head                          | 35     | 19       | Adjustment Ring Of Strap       |
| 6      | 1-5      | Buy #1 Spray Head                          | 36     | 20       | Fixing Ring Of Strap           |
| 7      | 2        | Spindle /Sprayer<br>Rod                    | 37     | 21       | Lock Pin Of Strap              |
| 8      | 3        | Spindle Nut/ Rod<br>Nut                    | 38     | 26       | Sealing Ball                   |
| 9      | 4        | Split Sleeve/Open<br>End Sheath            | 39     | 27       | Air Chamber Cap/Lid            |
| 10     | 5        | Spindle O Ring                             | 40     | 28       | Felt-Air Chamber               |
| 11     | 6        | Switch Assy                                | 41     | 29       | Pump Cylinder Seal<br>Washer   |
| 12     | 6-1      | Limit Cap                                  | 42     | 30       | Pump Cylinder                  |
| 13     | 6-2      | Press Plate                                | 43     | 31       | Pump Cylinder Seal<br>Ring     |
| 14     | 6-3      | Switch Nut                                 | 44     | 32       | Locking Cap/Round<br>Ball Seat |
| 15     | 6-4      | Spring                                     | 45     | 33       | O-Ring                         |
| 16     | 6-5      | Valve core/Valve<br>Plug                   | 46     | 34       | Bowl /Piston                   |
| 17     | 6-6      | Valve Core O-<br>ring/Valve Plug O<br>Ring | 47     | 35       | Air Chamber                    |
| 18     | 6-7      | Switch Sealing<br>Washer                   | 48     | 36       | Split Pin 2x25                 |
| 19     | 6-8      | Switch Pin                                 | 49     | 37       | Hose-Suction                   |
| 20     | 6-9      | Switch Body                                | 50     | 38       | O-ring 12.4x2.65               |
| 21     | 6-10     | Handle Sealing<br>Washer/Ring              | 51     | 39       | Plastic Tube Core              |
| 22     | 6-11     | Small Filter/Filter<br>Screen              | 52     | 40       | Plastic Tube Nut               |
| 23     | 6-12     | Handle                                     | 53     | 41       | Rocker Bar Clamp               |