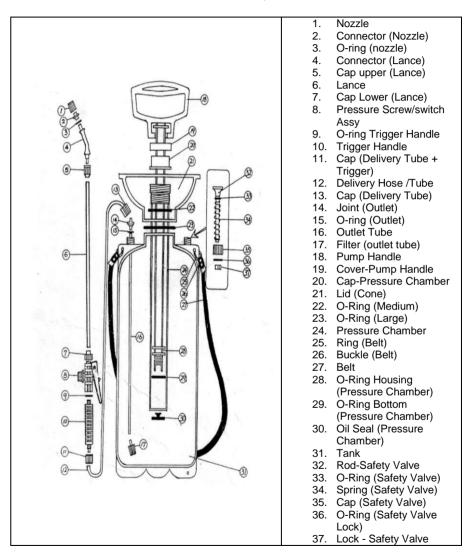

### (KK-12L, 16L)/ KK-KMS-8617

Structure: The machine is composed of the following:

- Container of liquid 1.
- 2. Pump and air chamber
- Spraving system (including rubber hose and components, switch, spraver spindle and 3. head)
- Operation arm and components 4.
- 5. Backpack belt system

Working principle: By swinging the operation arm and components, the pump bowl rises up and down which allows the sealing ball to turn on and off. This in turn makes the pressure in the air chamber rise up and down which then forces the medicinal liquid into the chamber, the liquid can then go through the spraying system and spurt out as spray.

#### Characteristics:

- 1. The external form is an imitation of the human backs curve and the combination of the air chamber and pump located in the liquid container makes the whole structure compact and safe with no leakage.
- 2. The operation arm uses an action connecting style so that it can be installed on both sides (mutually changeable). Thus It is convenient and quick in action and the user can operate it accordingly with the right or left hand reducing the labour intensity.
- Various spray heads can be fitted for use in different tasks, to achieve a fine spray and 3. sprinkle effects
- The chosen materials for the machine are resistant to acid, alkalinity and corrosion. 4. The machine is sealed hermetically and is very durable.

### **OPERATION - (KK-12L, 16L) / KK-KMS-8617**

After the packing box of new machine is opened please check all the parts conform to the packing list. Then assemble the machine as per the structure sketch. Before use please wrench the cap off the container. Pour the compounded medicinal liquid through the filter into the container slowly, then close the cap tightly and put the machine on your back. After the pressure in the air chamber is boosted swing the operation arm and then press the switch component to begin spray operation. It can be point-spray or it can be continuous spray. At the same time adjust the nut according to the requirement of the crops in order to improve the quality of spraying.