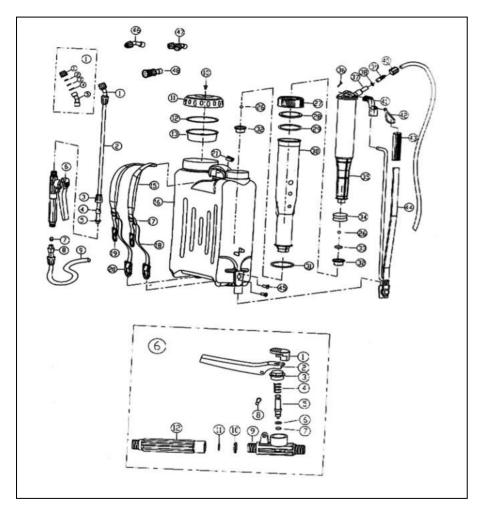

### Agricultural Sprayer (Manual) KK-PS1000/1500/2000/3000/5000/8000 KK-TS1000,KK-11L Agricultural Knapsack Sprayer (Manual) KK-12L / 16L, KK-KMS-8617

| SI. No | Part No. | Part Name                                  | SI. No | Part No. | Part Name                      |
|--------|----------|--------------------------------------------|--------|----------|--------------------------------|
| 1      | 1        | Spray Head                                 | 31     | 15       | Shoulder Pad                   |
| 2      | 1-1      | Buy #1 Spray Head                          | 32     | 16       | Container/Tank                 |
| 3      | 1-2      | Buy #1 Spray Head                          | 33     | 17       | Strap Buckle                   |
| 4      | 1-3      | Buy #1 Spray Head                          | 34     | 18       | Strap                          |
| 5      | 1-4      | Buy #1 Spray Head                          | 35     | 19       | Adjustment Ring Of Strap       |
| 6      | 1-5      | Buy #1 Spray Head                          | 36     | 20       | Fixing Ring Of Strap           |
| 7      | 2        | Spindle /Sprayer<br>Rod                    | 37     | 21       | Lock Pin Of Strap              |
| 8      | 3        | Spindle Nut/ Rod<br>Nut                    | 38     | 26       | Sealing Ball                   |
| 9      | 4        | Split Sleeve/Open<br>End Sheath            | 39     | 27       | Air Chamber Cap/Lid            |
| 10     | 5        | Spindle O Ring                             | 40     | 28       | Felt-Air Chamber               |
| 11     | 6        | Switch Assy                                | 41     | 29       | Pump Cylinder Seal<br>Washer   |
| 12     | 6-1      | Limit Cap                                  | 42     | 30       | Pump Cylinder                  |
| 13     | 6-2      | Press Plate                                | 43     | 31       | Pump Cylinder Seal<br>Ring     |
| 14     | 6-3      | Switch Nut                                 | 44     | 32       | Locking Cap/Round<br>Ball Seat |
| 15     | 6-4      | Spring                                     | 45     | 33       | O-Ring                         |
| 16     | 6-5      | Valve core/Valve<br>Plug                   | 46     | 34       | Bowl /Piston                   |
| 17     | 6-6      | Valve Core O-<br>ring/Valve Plug O<br>Ring | 47     | 35       | Air Chamber                    |
| 18     | 6-7      | Switch Sealing<br>Washer                   | 48     | 36       | Split Pin 2x25                 |
| 19     | 6-8      | Switch Pin                                 | 49     | 37       | Hose-Suction                   |
| 20     | 6-9      | Switch Body                                | 50     | 38       | O-ring 12.4x2.65               |
| 21     | 6-10     | Handle Sealing<br>Washer/Ring              | 51     | 39       | Plastic Tube Core              |
| 22     | 6-11     | Small Filter/Filter<br>Screen              | 52     | 40       | Plastic Tube Nut               |
| 23     | 6-12     | Handle                                     | 53     | 41       | Rocker Bar Clamp               |

| Part No | Part Name                    | Part No | Part Name              |
|---------|------------------------------|---------|------------------------|
| 1       | Container                    | 28      | Handle                 |
| 2       | Container Bottom             | 29      | Handle Sealing Washer  |
| 3       | Container Cap                | 30      | Switch Body            |
| 4       | Air Intake Plug              | 31      | Small Filter           |
| 5       | Filter                       | 32      | Switch Pin             |
| 6       | Operation Arm                | 33      | Limited Cap            |
| 7       | Operation Arm Cover          | 34      | Switch Sealing Washer  |
| 8       | Split Pin 2.5X21             | 35      | Press Plate            |
| 9       | Operation Arm Fixed Ring     | 36      | Switch Nut             |
| 10      | Operation Arm Clamp          | 37      | Spring                 |
| 11      | Bolt M9                      | 38      | Valve Core             |
| 12      | Back Belt                    | 39      | Valve Core O-Ring      |
| 13      | Belt Hook                    | 40      | Spindle O Ring         |
| 14      | Belt Buckle                  | 41      | Split Sleeve           |
| 15      | Air Chamber Cover            | 42      | Spindle                |
| 16      | Sealing Ball Seat            | 43      | Buy #47 Spray Head     |
| 17      | Air Tube                     | 44      | Buy #47 Spray Head     |
| 18      | Locking Cap                  | 45      | Buy #47 Spray Head     |
| 19      | Sealing Ball                 | 46      | Buy #47 Spray Head     |
| 20      | Bowl                         | 47      | Spray Head             |
| 21      | Suction Tube                 | 48      | Fixed Buckle           |
| 22      | Buy #50 Air Chamber With Cap | 49      | Felt                   |
| 23      | Ream Cover                   | 50      | Air Chamber With Cap   |
| 24      | Hose Nut                     | 51      | Fan Style Spray Head   |
| 25      | Hose                         | 52      | 30 Double Spray Head   |
| 26      | Spindle Nut                  | 53      | 4-Hole Adjustable Head |
| 27      | Hose Cover                   |         |                        |