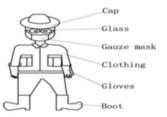

#### **SAFETY INSTRUCTIONS**

- Be sure that the power supply voltage confirms to the requirements of the motor nameplate.
- Keep sprayer and spraying materials away from children and someone who does not know the operation.
- 3. Grounding line must be solid and reliable to the ground.
- 4. Do not pull the wire when moving the machine.
- 5. Do not put the wire on the passage.
- 6. Do not spray hypertonic pesticide which is forbidden to use.
- 7. Nonprofessionals should not open the electric parts
- 8. Always wear Protective Clothing:
  - Wear flange cap.
  - Wear dirt/fog-proof glasses.
  - Wear gauze mask.
  - Wear long gloves.
  - Wear coat guarding against poisons.
  - Wear boots.