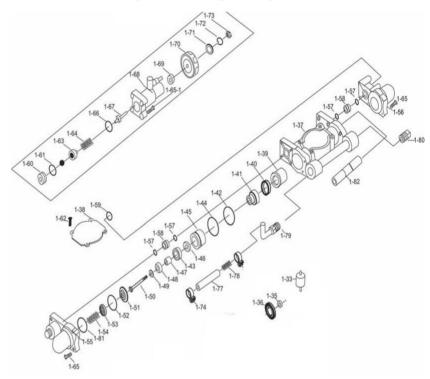

#### **PUMP PARTS-LIST**

| Part .No | Part Name        | Part .No | Part Name            |
|----------|------------------|----------|----------------------|
| 33       | Rubber Bedding   | 57       | 0-ring 12*2          |
| 35       | Shaft, eccentric | 58       | Joint                |
| 36       | Bearing 6004     | 59       | 0-ring 16x3          |
| 37       | Cylinder         | 60       | Seat, overflow valve |
| 38       | Cover dust       | 61       | 0-ring 18x2.5        |
| 39       | Bush plunger     | 62       | Hex bolt M6X50       |
| 40       | water seal       | 63       | Under metal          |
| 41       | Seat, water seal | 64       | Spring               |
| 42       | 0-ring 28x2      | 65       | Hex bolt M 5X25      |
| 43       | Piston           | 66       | 0-ring 13x2          |
| 44       | 0-ring 26x2      | 67       | Regulating screw     |
| 45       | Cylinder bushing | 68       | Overflow body        |
| 46       | water seal box   | 69       | Fly nut              |
| 47       | Tube, screw bush | 70       | Adjusting pan        |
| 48       | water seal box   | 71       | Ø8 washer -8 plain   |
| 49       | Washer-5 spring  | 72       | MB spring, washer    |
| 50       | M5x30 screw      | 73       | MB nut M 8           |
| 51       | Valve seat       | 79       | Joint                |
| 52       | 0-ring 26x2      | 80       | Plug hole            |
| 53       | stopper          | 81       | 0-ring 30x2.5        |
| 54       | Spring valve     | 82       | Plunger              |
| 55       | Discharge metal  | 83       | water seal seat assy |
| 56       | Overflow metal   | 84       | Frame-Metal          |

#### **PUMP PARTS- DIAGRAM**

(\$): www.kisankraft.com

**3**: +91.80, 22178200

Page 6 of 16 Page 11 of 16