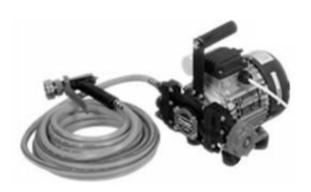

#### Portable Power Sprayer-Electric Model- KK-P867E / P868E

#### **TECHNICAL SPECIFICATIONS**

| Product Code                     | KK-P867E / P868E           |  |
|----------------------------------|----------------------------|--|
| Working Pressure                 | 5-30kgf/cm2                |  |
| Suction Capacity                 | 10L/min                    |  |
| Spray Volume                     | 3-8L/min                   |  |
| Pump Type                        | 550W motor 220V 50Hz       |  |
| Suction Hose                     | 3m                         |  |
| HP                               | 550w/1 hp                  |  |
| RPM/Out Put Pressure             | 1800 (Pump RPM) /15-30 bar |  |
| Overflow Hose                    | 3m                         |  |
| Outlet Hose                      | 10m                        |  |
| Net weight                       | 9.7kgs                     |  |
| Voltage stabilizer (Recommended) | 1kw (min)                  |  |