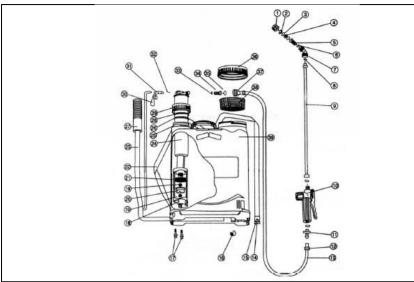

### PARTS DIAGRAM & LIST

| SI No | Description of the part  | Qty | SI No | Description of the part | Qty |
|-------|--------------------------|-----|-------|-------------------------|-----|
| 1.    | Shower head cap          | 1   | 21.   | Leather cup             | 1   |
| 2.    | Round spray slice        | 1   | 22.   | Back belt               | 2   |
| 3.    | Washer 12X16             | 2   | 23.   | rocker                  | 1   |
| 4.    | Round spray core         | 1   | 24.   | Air compartment         | 1   |
| 5.    | Small strainer           | 2   | 25.   | Locator sleeve          | 1   |
| 6.    | "O" ring 14x13           | 1   | 26.   | Weight cap              | 1   |
| 7.    | Spray cup                | 1   | 27.   | Handle                  | 1   |
| 8.    | Washer 14x18             | 3   | 28.   | Linoleum                | 1   |
| 9.    | Jet tube                 | 1   | 29.   | Linoleum Weight cap     | 1   |
| 10.   | Switch component         | 1   | 30.   | Rocker hanging ring     | 1   |
| 11.   | Rubber tube screw        | 1   | 31.   | Jet tube clip           | 1   |
| 12.   | Rubber tube bail         | 2   | 32.   | Open end pin 2.5x20     | 2   |
| 13.   | Rubber tube              | 1   | 33.   | "O" ring 14x13          | 1   |
| 14.   | Back belt hook           | 2   | 34.   | Small strainer          | 1   |
| 15.   | Back belt striking plate | 2   | 35.   | Washer 12x16            | 1   |
| 16.   | Rocker locator           | 1   | 36.   | Filter cap              | 1   |
| 17.   | M8 screw                 | 2   | 37.   | Rubber tube cap         | 1   |
| 18.   | Cylinder                 | 1   | 38.   | Strainer plate          | 1   |
| 19.   | Glass ball               | 2   | 39.   | Barrel                  | 1   |
| 20.   | Valve cap                | 1   | 40.   |                         |     |