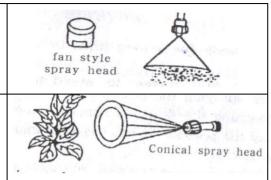

Choose the different spray-head for spraying correctly. Accompanying with the machine delivered there are 3 kinds spray heads:

Page 9 of 16

(\$): www.kisankraft.com ⊠: info@kisankraft.com ☎: +91.80. 22178200 (\$): www.kisankraft.com ⊠: info@kisankraft.com ⊠: info@kisankraft.com ☎: +91.80. 22178200

# Agricultural Knapsack Sprayer (Manual) KK-KMS-116

Fan style spray: This sprays evenly and is suitable for spraying on low and short stalked crops and for the spraying of weed killer. Keep the spray head stable and spray in the same direction as the wind.

Conical spray head: This can be used for spraying pesticide and insecticide, to prevent diseases and kill insects. Spray in the same direction as the wind.