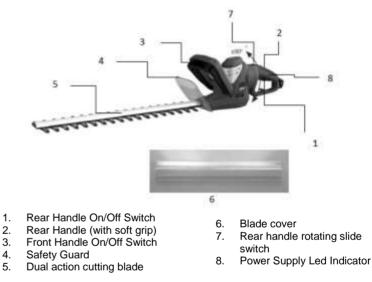

#### 1. Switching on and off

- To prevent from accidental starting, this Hedge trimmer is designed with a two hand safety switch.
- To turn the Hedge trimmer **ON** both the rear handle on/off switch (1) and front handle on/off switch (3) are required to be activated

- To turn the hedge trimmer **OFF**, release either the rear handle on/off switch (1) or front handle on/.off switch (3).
- This hedge trimmer has a power supply led indicator (8) to show the power is on when you insert the power cord to main power supply.

#### 2. Blade Brake

- The hedge trimmer is fitted with an electric brake which very quickly brings the blades to a stop as soon as either the rear handle on/off switch (1) or front handle on/off switch(3) are released.
- This is an important safety feature that greatly reduces the chance of injury to the
  operator if a hand slips off the front or rear handle and control is lost temporarily.
- When the unit is switched off and the motor brake operates there may be some sparking (or flashing) in the area of the upper motor ventilation slots. This is normal and does not indicate any problem.

# Hedge Trimmer-Electric Model-KK-HTE-600

- Please wear safety goggles, anti-slip footwear and rubber gloves when trimming. Hold the tool firmly with both the hands and turn the tool on by squeezing both the switches.
- Always hold the trimmer with one hand on the front handle (3) and one hand on the rear handle (2).
- This hedge trimmer has a max 90degree left and right rotating rear handle. You can choose a comfortable grip direction for your trimming work.

#### $\Delta$ Warning! Turn off the hedge trimmer before you do the adjustment.

To adjust the grip direction, you hold the front handle (3) by one hand. The other hand grips the rear handle (2)

Note: Do not press the rear handle on/off switch (1) while you hold the rear handle (2).

• Use the index finger to slide the rear handle rotating slide switch (7) backwards whilst turn the rear handle (2) left or right. You can choose to stop at 45degree or 90degree left and right.

Never hold the tool by the safety guard (4)

#### 6. Side-trimming hedges

Begin at the bottom and cut in an upward sweeping action so that the debris falls away from the trimmer and does not build up around the dual action cutting blades (5).