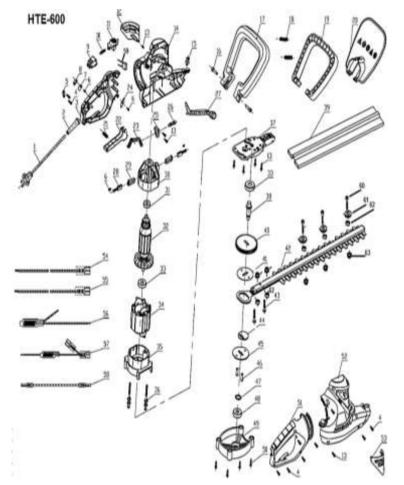

## PARTS LIST

| Part No | Part Name              | Part No | Part Name             |  |
|---------|------------------------|---------|-----------------------|--|
| 1       | Power cable            | 33      | Bearing 608 ZZ        |  |
| 2       | Cable Sheath           | 34      | Stator                |  |
| 3       | Left Handle            | 35      | motor Lower support   |  |
| 4       | Self-tapping Screw     | 36      | Stator screw          |  |
| 5       | Cable Pressboard       | 37      | Gear Case Upper       |  |
| 6       | S.T Screw              | 38      | Output shaft          |  |
| 7       | Power Indicator        | 39      | Blade Cover           |  |
| 8       | Indicator Cover        | 40      | Gear Wheel            |  |
| 9       | Switch on/off          | 41      | Base Plate (Thin)     |  |
| 10      | Spring (Push Button)   | 42      | Blade assembly        |  |
| 11      | Handle Lock Button     | 43      | Screw 5x30 Hex        |  |
| 12      | Cover (Left Housing)   | 44      | Eccentric wheel       |  |
| 13      | S.T Screw              | 45      | Base Plate (Thick)    |  |
| 14      | Left Housing           | 46      | Locating pin          |  |
| 15      | Screw 5x15 star & nut  | 47      | Snap ring for shaft   |  |
| 16      | Screw 6x14 Star        | 48      | Bearing-606- ZZ       |  |
| 17      | Front Handle           | 49      | Gear Case Cover       |  |
| 18      | Spring (Assist Handle) | 50      | Screw 4x18 Star       |  |
| 19      | Front Trigger Handle   | 51      | Right Handle          |  |
| 20      | Protecting Cover       | 52      | Right Housing         |  |
| 21      | Trigger Spring         | 53      | Cover (Right Housing) |  |
| 22      | Switch Trigger         | 54      | Connection line 1     |  |
| 23      | Push Rod (Trigger)     | 55      | Connection line 2     |  |
| 24      | Wire Protect Plate     | 56      | Connection line 3     |  |
| 25      | Holder (Pin Push Rod)  | 57      | Connection line 4     |  |
| 26      | Pin (Push Rod)         | 58      | Connection line 5     |  |

#### PARTS DIAGRAM