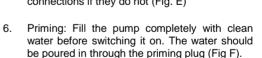

- Connect the pump to an effective earth circuit and then connect up the phases following the diagram on the terminal block cover or rating plate
- Our single –phase motors are protected against overloads using a thermal device (overload cutout) fitted in the winding. Users are responsible for fitting a suitable protection device for three-phase motors.
- Check that the three-phase pumps rotate clockwise when looking at the pump from the motor fan side, swapping over two of the phase connections if they do not (Fig. E)