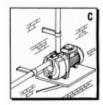

## Centrifugal Water Pump for Agriculture KK-WPE-2510-4015-5020

 The pipes must always be fitted using the related brackets (Fig. C) to avoid transmitting stress to the pump body. Take care not to overtightening the pipes when fitting them.