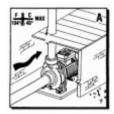

#### Installation

- The pumps must be installed in a dry well-ventilated place with an ambient temperature of not more than 40°C (Fig A).
- Fix the pump in place on a solid flat surface using bolts to avoid vibration.
- The pump must be installed in a horizontal position to make sure that the bearings operate correctly.