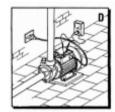

#### **Electrical Connections**

- The installer is responsible for making the electrical connections to the mains supply in compliance with the relevant regulation in force:
- Make sure that the specifications on the pump rating plate and the rated line values are the same (Fig. D)