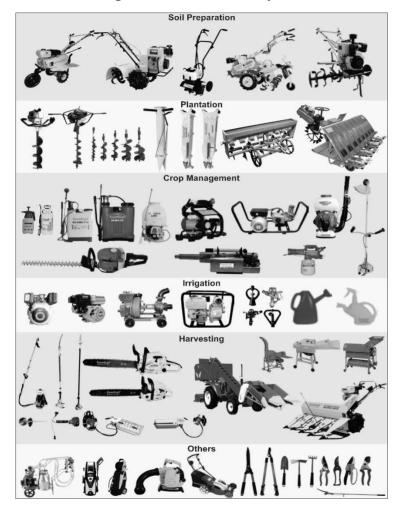

# **PRODUCT RANGE**

KisanKraft has a large range of products to serve the farmers. A list of our products is given below:

#### **Brush Cutters and Accessories**

Brush Cutter/Power Weeder

Backpack Brush Cutter

Tea Pruner

Pole pruner with Engine

Reaper Attachment

Blades-Circular

Blades (2 &3 points)

#### Chainsaws

Petrol Chainsaw

Electric Chainsaw

Chain Sharpening Machine

#### **Engines and Water Pumps**

Engine - Diesel-(Horizontal)

Engine - Diesel (Vertical)

Engine-Kerosene

Water Pump with Petrol Engine

Water Pump with Kerosene Engine Water Pump with Diesel Engine

Hand Tools

#### **Garden Tools**

Electric Pressure Washer

Hedge Trimmer

Lawn Mower (Electric, Petrol & Manual)

Leaf Blower

#### **Sprayers and Accessories**

Battery Sprayer

Portable Power Sprayer

Trolley Sprayer

Manual Knapsack Sprayer

Manual Pressure Sprayer

Rose Cans

Hose Crimping Machine

#### Milking Machine

Wood Shredder

Fodder Ensiling Chaff Cutter

Fodder Grinder Chaff Cutter

Fodder Mini Chaff Cutter

#### Harvester

Maize Sheller

Maize Sheller + Dehusker

Maize Combine Harvester

Onion Digger Carlotti Italy

Tea Leaf Harvester

Sugarcane Combine Harvester

Sugarcane Leaf Stripper

#### **Transplanter and Post Hole Digger**

Paddy Transplanter (2 & 8 Rows) Transplanter-Vegetable & Tobacco Post Hole Digger(4" to 14"Augers)