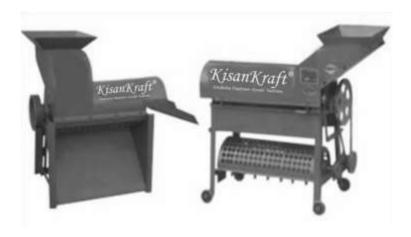

Wide Range of Products for Every Need

For more information give MISSED CALL: 07676065555

KisanKraft<sup>®</sup>

Maize Sheller cum Dehusker KK-MZD-02 Maize Sheller KK-MZS-01

## **TECHNICAL SPECIFICATONS**

|                   | Maize Sheller      | Maize Dehusker + Sheller |  |
|-------------------|--------------------|--------------------------|--|
| Model             | KK-MZS-01          | KK-MZD-02                |  |
| Electric kW       | 3 kW(3 hp-4 hp)    |                          |  |
| RPM               | 1400-1600          |                          |  |
| Max. Output (Dry) | 1 to 2 Ton/Hour    |                          |  |
| Tooth Space       | 20mm               |                          |  |
| Motor type        | Single Phase Motor |                          |  |
|                   |                    |                          |  |

## **PRODUCT STRUCTURE**

The main part of the machine is the rotor which rotates at high speeds with roller hitting which results in separation of the corn/maize. The sheller consists of sieve cover (roller), rotor assembly, feeding device, frame etc. sieve screen and covered rotor assembly together forms the threshing room, corn shelling (separation) will be completed at the threshing chamber.