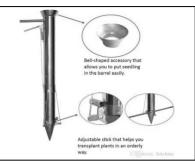

### Construction

- 1. The transplanter has a diameter tube made up of steel.
- It opens a hole to plant from the standing position. The trowels can penetrate deep into the soil, even through the right plastic mulching sheets, if used.

## Usage

- Our hand-held transplanter allows one person to plant hundreds of seedlings per hour.
- This tool can be used with prepared seed-beds either through plastic (mulching sheets) or bare ground.
- Used for planting seedlings of vegetables like, Tomato, Onion, Maize (Corn), Brinjal, Cabbage, Cucumber, Peanut, Garlic, Carrot and tobacco.
- Can also be used for planting potato, flower bulbs, etc.

#### **Features and Benefits**

Usage of this seedling planter makes the transplanting process easier, faster with very less manpower. Some of the benefits are:

- 1. The operator can stand straight (no need to bend down) for planting the seedling making the process easy.
- One manual planter can equal 9 person's working at a time providing high
- It can be used with single or both the hands.
- Avoids the usage of expensive machinery.
- Economical and easy to operate.
- Suitable not only for farmers but also for anyone who loves gardening.