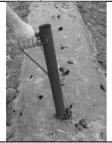

### Construction

- 1. The transplanter has a diameter tube made up of steel.
- It opens a hole to plant from the standing position. The trowels can penetrate deep into the soil, even through the right plastic mulching sheets, if used.

## Working

This tool is to be used only on cultivated/ loose soil and should not be used on hard soil. So prepare the field/ soil well before using the tool. In order to operate the tool,

Push the shut pair of trowels into the soil. (poke)

Grasp the lever and handle together (squeeze)

4. Lift the tool straight up.