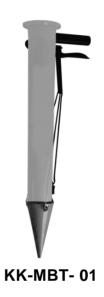

## Agricultural Seedling Transplanter (Manual) KK- MBT- 01

## **Manual Seedling Transplanter KK- MBT- 01**

### Construction

- 1. The transplanter has a diameter tube made up of steel.
- It opens a hole to plant from the standing position. The trowels can penetrate deep into the soil, even through the right plastic mulching sheets, if used.