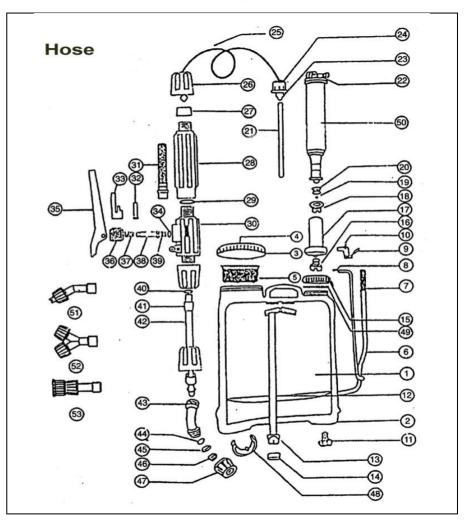

Page 4 of 20

: www.kisankraft.com

**2**: +91.80. 22178200

Page 17 of 20

| Part No | Part Name                       | Part No | Part Name              |
|---------|---------------------------------|---------|------------------------|
| 1       | Container                       | 28      | Handle                 |
| 2       | Container Bottom                | 29      | Handle Sealing Washer  |
| 3       | Container Cap                   | 30      | Switch Body            |
| 4       | Air Intake Plug                 | 31      | Small Filter           |
| 5       | Filter                          | 32      | Switch Pin             |
| 6       | Operation Arm                   | 33      | Limited Cap            |
| 7       | Operation Arm Cover             | 34      | Switch Sealing Washer  |
| 8       | Split Pin 2.5X21                | 35      | Press Plate            |
| 9       | Operation Arm Fixed Ring        | 36      | Switch Nut             |
| 10      | Operation Arm Clamp             | 37      | Spring                 |
| 11      | Bolt M9                         | 38      | Valve Core             |
| 12      | Back Belt                       | 39      | Valve Core O-Ring      |
| 13      | Belt Hook                       | 40      | Spindle O Ring         |
| 14      | Belt Buckle                     | 41      | Split Sleeve           |
| 15      | Air Chamber Cover               | 42      | Spindle                |
| 16      | Sealing Ball Seat               | 43      | Buy #47 Spray Head     |
| 17      | Air Tube                        | 44      | Buy #47 Spray Head     |
| 18      | Locking Cap                     | 45      | Buy #47 Spray Head     |
| 19      | Sealing Ball                    | 46      | Buy #47 Spray Head     |
| 20      | Bowl                            | 47      | Spray Head             |
| 21      | Suction Tube                    | 48      | Fixed Buckle           |
| 22      | Buy #50 Air Chamber With<br>Cap | 49      | Felt                   |
| 23      | Ream Cover                      | 50      | Air Chamber With Cap   |
| 24      | Hose Nut                        | 51      | Fan Style Spray Head   |
| 25      | Hose                            | 52      | 30 Double Spray Head   |
| 26      | Spindle Nut                     | 53      | 4-Hole Adjustable Head |
| 27      | Hose Cover                      |         | _                      |

## PARTS DIAGRAM & LIST

**KK-16L** 