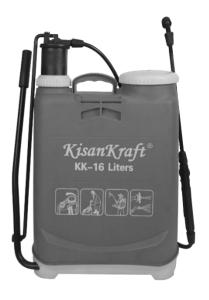

### **KK-16L**

**Agricultural Knapsack Sprayer** 

(Manual)

**KK-16L** 

| Part No | Part Name                | Part No | Part Name             |
|---------|--------------------------|---------|-----------------------|
| 1       | Operation Arm Clamp      | 21      | Filter Screen         |
| 2       | Operation Arm Fixed Ring | 22      | N/A                   |
| 3       | Air Chamber With Cap     | 23      | Container Cap         |
| 4       | Bowl                     | 24      | Nut of hose connector |
| 5       | Sealing ball             | 25      | Hose                  |
| 6       | N/A                      | 26      | N/A                   |
| 7       | Locking cap              | 27      | Ream Cover            |
| 8       | Operation Arm Cover      | 28      | Switch Assy           |
| 9       | Split Pin                | 29      | O-ring (Spindle)      |
| 10      | Rocker Arm Rod           | 30      | Lance(Brass)          |
| 11      | Rocker Arm               | 31      | O-ring (Spindle)      |
| 12      | Air Chamber Cover        | 32      | Nozzle (BRASS)        |
| 13      | Felt (Air Chamber Cover) | 33      | Nozzle (SINGLE HOLE)  |
| 14      | Air Tube                 | 34      | Nozzle (DUAL HEAD)    |
| 15      | O-ring(Air Tube)         | 35      | Nozzle (4 HOLE)       |
| 16      | Container                | 42      | N/A                   |
| 17      | Fixed Buckle             | 43      | Belt                  |
| 18      | N/A                      | 45      | N/A                   |
| 19      | Bottom Case              | 46      | Belt Buckle           |
| 20      | Belt Adjusting Buckle    |         | _                     |

## Agricultural Knapsack Sprayer (Manual) KK-16L

Agricultural Knapsack Sprayer (Manual)
KK-16L

## KisanKraft<sup>®</sup>

Agricultural Knapsack Sprayer (Manual)
KK-16L

# Agricultural Knapsack Sprayer (Manual) KK-16L