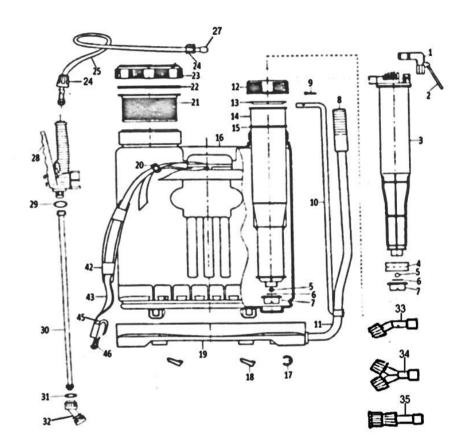

### **KK-16L**

**Agricultural Knapsack Sprayer** 

(Manual)

**KK-16L** 

| Part No | Part Name                | Part No | Part Name             |
|---------|--------------------------|---------|-----------------------|
| 1       | Operation Arm Clamp      | 21      | Filter Screen         |
| 2       | Operation Arm Fixed Ring | 22      | N/A                   |
| 3       | Air Chamber With Cap     | 23      | Container Cap         |
| 4       | Bowl                     | 24      | Nut of hose connector |
| 5       | Sealing ball             | 25      | Hose                  |
| 6       | N/A                      | 26      | N/A                   |
| 7       | Locking cap              | 27      | Ream Cover            |
| 8       | Operation Arm Cover      | 28      | Switch Assy           |
| 9       | Split Pin                | 29      | O-ring (Spindle)      |
| 10      | Rocker Arm Rod           | 30      | Lance(Brass)          |
| 11      | Rocker Arm               | 31      | O-ring (Spindle)      |
| 12      | Air Chamber Cover        | 32      | Nozzle (BRASS)        |
| 13      | Felt (Air Chamber Cover) | 33      | Nozzle (SINGLE HOLE)  |
| 14      | Air Tube                 | 34      | Nozzle (DUAL HEAD)    |
| 15      | O-ring(Air Tube)         | 35      | Nozzle (4 HOLE)       |
| 16      | Container                | 42      | N/A                   |
| 17      | Fixed Buckle             | 43      | Belt                  |
| 18      | N/A                      | 45      | N/A                   |
| 19      | Bottom Case              | 46      | Belt Buckle           |
| 20      | Belt Adjusting Buckle    |         | _                     |

## STRUCTURE, WORKING PRINCIPLE & CHARACTERISTICS

**Structure**: The machine is composed of the following:

- 1. Container of liquid
- Pump and air chamber
- Spraying system (including rubber hose and components, switch, sprayer spindle and head)
- Operation arm and components
- 5. Backpack belt system