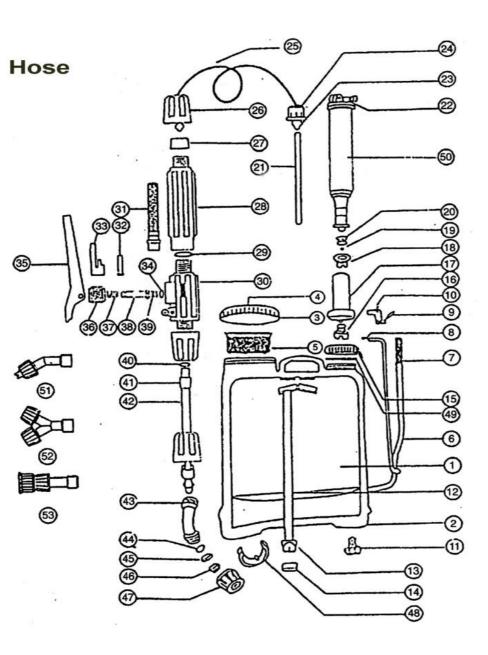

| 1   Container     2   Container Bottom     3   Container Cap     4   Air Intake Plug     5   Filter(Big)     6   Operation Arm     7   Operation Arm Cover     8   Split Pin 2.5X21     9   Operation Arm Fixed Ring     10   Operation Arm Clamp     11   Bolt M9     12   Back Belt     13   Belt Hook     14   Belt Buckle |   |
|-------------------------------------------------------------------------------------------------------------------------------------------------------------------------------------------------------------------------------------------------------------------------------------------------------------------------------|---|
| 3   Container Cap     4   Air Intake Plug     5   Filter(Big)     6   Operation Arm     7   Operation Arm Cover     8   Split Pin 2.5X21     9   Operation Arm Fixed Ring     10   Operation Arm Clamp     11   Bolt M9     12   Back Belt     13   Belt Hook     14   Belt Buckle                                            |   |
| 3   Container Cap     4   Air Intake Plug     5   Filter(Big)     6   Operation Arm     7   Operation Arm Cover     8   Split Pin 2.5X21     9   Operation Arm Fixed Ring     10   Operation Arm Clamp     11   Bolt M9     12   Back Belt     13   Belt Hook     14   Belt Buckle                                            |   |
| 4 Air Intake Plug   5 Filter(Big)   6 Operation Arm   7 Operation Arm Cover   8 Split Pin 2.5X21   9 Operation Arm Fixed Ring   10 Operation Arm Clamp   11 Bolt M9   12 Back Belt   13 Belt Hook   14 Belt Buckle                                                                                                            |   |
| 5   Filter(Big)     6   Operation Arm     7   Operation Arm Cover     8   Split Pin 2.5X21     9   Operation Arm Fixed Ring     10   Operation Arm Clamp     11   Bolt M9     12   Back Belt     13   Belt Hook     14   Belt Buckle                                                                                          |   |
| 6 Operation Arm   7 Operation Arm Cover   8 Split Pin 2.5X21   9 Operation Arm Fixed Ring   10 Operation Arm Clamp   11 Bolt M9   12 Back Belt   13 Belt Hook   14 Belt Buckle                                                                                                                                                |   |
| 7 Operation Arm Cover   8 Split Pin 2.5X21   9 Operation Arm Fixed Ring   10 Operation Arm Clamp   11 Bolt M9   12 Back Belt   13 Belt Hook   14 Belt Buckle                                                                                                                                                                  |   |
| 8 Split Pin 2.5X21   9 Operation Arm Fixed Ring   10 Operation Arm Clamp   11 Bolt M9   12 Back Belt   13 Belt Hook   14 Belt Buckle                                                                                                                                                                                          |   |
| 9 Operation Arm Fixed Ring   10 Operation Arm Clamp   11 Bolt M9   12 Back Belt   13 Belt Hook   14 Belt Buckle                                                                                                                                                                                                               |   |
| 10 Operation Arm Clamp   11 Bolt M9   12 Back Belt   13 Belt Hook   14 Belt Buckle                                                                                                                                                                                                                                            |   |
| 11     Bolt M9       12     Back Belt       13     Belt Hook       14     Belt Buckle                                                                                                                                                                                                                                         |   |
| 12 Back Belt   13 Belt Hook   14 Belt Buckle                                                                                                                                                                                                                                                                                  |   |
| 13 Belt Hook   14 Belt Buckle                                                                                                                                                                                                                                                                                                 |   |
| 14 Belt Buckle                                                                                                                                                                                                                                                                                                                |   |
|                                                                                                                                                                                                                                                                                                                               |   |
| 15 Air Chamber Cover                                                                                                                                                                                                                                                                                                          |   |
| 16 Sealing Ball Seat                                                                                                                                                                                                                                                                                                          |   |
| 17 Air Tube                                                                                                                                                                                                                                                                                                                   |   |
| 18 Locking Cap                                                                                                                                                                                                                                                                                                                | - |
| 19 Sealing Ball                                                                                                                                                                                                                                                                                                               |   |
| 20 Bowl                                                                                                                                                                                                                                                                                                                       |   |
| 21 Suction Tube                                                                                                                                                                                                                                                                                                               |   |
| 22 Buy #50 Air Chamber With Cap                                                                                                                                                                                                                                                                                               |   |
| 23 Ream Cover                                                                                                                                                                                                                                                                                                                 |   |
| 24 Hose Nut                                                                                                                                                                                                                                                                                                                   |   |
| 25 Hose                                                                                                                                                                                                                                                                                                                       |   |
| 26 Spindle Nut                                                                                                                                                                                                                                                                                                                |   |
| 27 Hose Cover                                                                                                                                                                                                                                                                                                                 |   |
| 28 Handle                                                                                                                                                                                                                                                                                                                     |   |
| 29 Handle Sealing Washer                                                                                                                                                                                                                                                                                                      |   |
| 30 Switch Body                                                                                                                                                                                                                                                                                                                |   |
| 31 Small Filter                                                                                                                                                                                                                                                                                                               |   |
| 32 Switch Pin                                                                                                                                                                                                                                                                                                                 |   |
| 33 Limited Cap                                                                                                                                                                                                                                                                                                                |   |
| 34 Switch Sealing Washer                                                                                                                                                                                                                                                                                                      |   |
| 35 Press Plate                                                                                                                                                                                                                                                                                                                |   |
| 36 Switch Nut                                                                                                                                                                                                                                                                                                                 |   |
| 37 Spring                                                                                                                                                                                                                                                                                                                     |   |
| 38 Valve Core                                                                                                                                                                                                                                                                                                                 |   |
| 39 Valve Core O-Ring                                                                                                                                                                                                                                                                                                          |   |
| 40 Spindle O Ring                                                                                                                                                                                                                                                                                                             |   |
| 41 Split Sleeve                                                                                                                                                                                                                                                                                                               |   |
| 42 Spindle                                                                                                                                                                                                                                                                                                                    | _ |
| 43 Buy #47 Spray Head                                                                                                                                                                                                                                                                                                         | _ |
| 44 Buy #47 Spray Head                                                                                                                                                                                                                                                                                                         | _ |
| 45 Buy #47 Spray Head                                                                                                                                                                                                                                                                                                         | _ |
| 46 Buy #47 Spray Head                                                                                                                                                                                                                                                                                                         | _ |
| 47 Spray Head                                                                                                                                                                                                                                                                                                                 | _ |
| 48 Fixed Buckle                                                                                                                                                                                                                                                                                                               | _ |
| 49 Felt                                                                                                                                                                                                                                                                                                                       | _ |
| 50 Air Chamber With Cap                                                                                                                                                                                                                                                                                                       | _ |
| 51 Fan Style Spray Head                                                                                                                                                                                                                                                                                                       |   |
| 52 30 Double Spray Head                                                                                                                                                                                                                                                                                                       | _ |
| 53 4-Hole Adjustable Head                                                                                                                                                                                                                                                                                                     | _ |