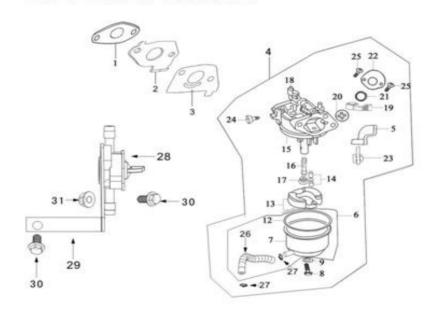

#### **GE-100 CARBURETOR ASSY**

| S/N | Part No |                                    |
|-----|---------|------------------------------------|
| 1   | 6-1     | Gasket, intake port                |
| 2   | 6-2     | Block Carburator/ Connecting block |
| 3   | 6-3     | Gasket, carburetor                 |
| 4   | 6-4     | Carburetor assy                    |
| 5   | 6-5     | Choke lever                        |
| 6   | 6-6     | Float chamber sub-assy             |
| 7   | 6-7     | Float chamber                      |
| 8   | 6-8     | Screw(Float chamber)               |
| 9   | 6-9     | Seal, screw                        |
| 12  | 6-12    | Gasket, float chamber              |
| 13  | 6-13    | Float sub-assy                     |
| 14  | 6-14    | Needle valve                       |
| 15  | 6-15    | Mixture chamber body               |
| 16  | 6-16    | Main nozzle                        |
| 17  | 6-17    | Main jet                           |
| 18  | 6-18    | Throttle unit                      |
| 19  | 6-19    | Throttle lever                     |
| 20  | 6-20    | Airproof washer                    |
| 21  | 6-21    | Washer                             |
| 22  | 6-22    | Cover                              |
| 24  | 6-24    | Idle adjusting screw               |
| 25  | 6-25    | Screw M4×6                         |
| 26  | 6-26    | Tubing                             |
| 27  | 6-27    | Pipe clamp                         |
| 28  | 6-28    | Fuel cock/Oil switch (for drain)   |
| 29  | 6-29    | A mounting block                   |
| 30  | 6-30    | Bolt M6×14                         |
| 31  | 6-31    | Nut M6                             |