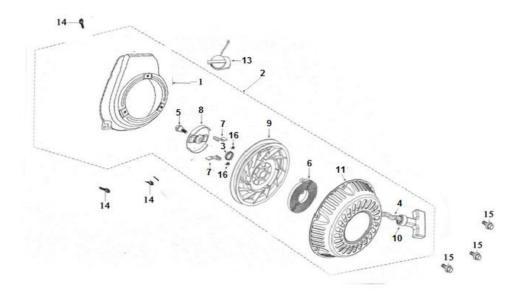

#### **GE-100 RECOIL STARTER**

| S/N | Part No |                             |  |
|-----|---------|-----------------------------|--|
| 1   | 10-1    | Fan Cover                   |  |
| 2   | 10-2    | Recoil starter Assy         |  |
| 3   | 10-3    | Friction spring             |  |
| 4   | 10-4    | Rope                        |  |
| 5   | 10-5    | Shoulder screw              |  |
| 6   | 10-6    | Recoil Spring/Spiral spring |  |
| 7   | 10-7    | Ratchet                     |  |
| 8   | 10-8    | Guide Plate                 |  |
| 9   | 10-9    | Rope Reel                   |  |
| 10  | 10-10   | Starter Handle              |  |
| 11  | 10-11   | Starter Cover               |  |
| 12  | 10-12   | N/A                         |  |
| 13  | 10-13   | Engine switch               |  |
| 14  | 10-14   | Bolt M6×10                  |  |
| 15  | 10-15   | Bolt M6×14                  |  |
| 16  | 10-16   | Ratchet Spring              |  |