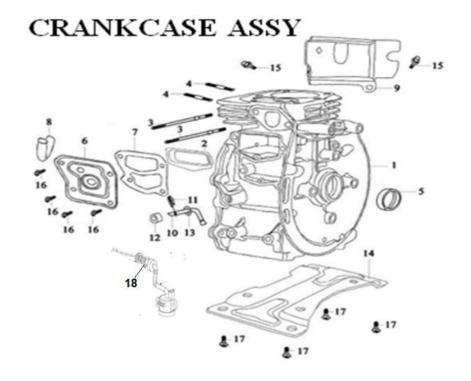

## **GE-100 CRANKCASE ASSY**

| S/N | Part No | K K Name                         |
|-----|---------|----------------------------------|
| 1   | 1-1     | Crankcase                        |
| 2   | 1-2     | Valve chamber clapboard sub-assy |
| 3   | 1-3     | Stud M5×118                      |
| 4   | 1-4     | Stud M6×52                       |
| 5   | 1-5     | Oil seal(17×30×6), crankshaft    |
| 6   | 1-6     | Cover, oil filter                |
| 7   | 1-7     | Gasket-Cover Oil Filter          |
| 8   | 1-8     | Return pipe                      |
| 9   | 1-9     | Flow guard, lower                |
| 10  | 1-10    | Sway bar                         |
| 11  | 1-11    | Keeper, sway bar                 |
| 12  | 1-12    | Oil seal, sway bar               |
| 13  | 1-13    | Washer, sway bar                 |
| 14  | 1-14    | Bottom plate                     |
| 15  | 1-15    | Bolt M6×14                       |
| 16  | 1-16    | Bolt M5×10                       |
| 17  | 1-17    | Bolt M8×14                       |
| 18  | 1-18    | Oil Sensor                       |