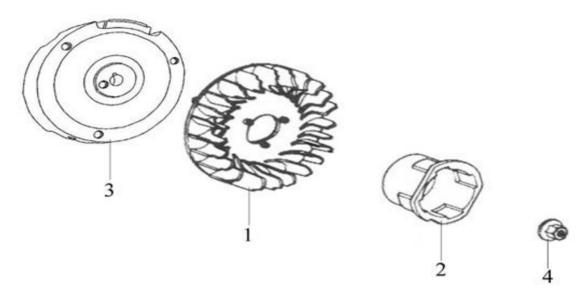

## **GE-100 FLYWHEEL**

| S/N | Part No |                |
|-----|---------|----------------|
| 1   | 12-1    | Fan, flywheel  |
| 2   | 12-2    | Starter Sleeve |
| 3   | 12-3    | Flywheel       |
| 4   | 12-4    | Nut M12×1.25   |

# FLYWHEEL