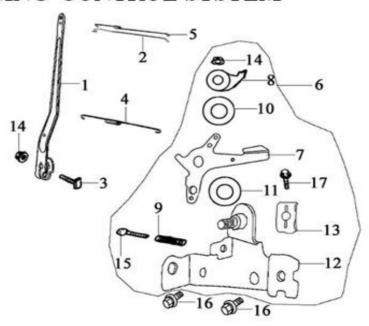

## **GE-100 GOVERNING CONTROL SYSTEM**

| S/N | Part No |                            |
|-----|---------|----------------------------|
| 1   | 11-1    | Governor arm               |
| 2   | 11-2    | Pull-rod, governor         |
| 3   | 11-3    | Lock bolt                  |
| 4   | 11-4    | Return spring              |
| 5   | 11-5    | Assistant spring, governor |
| 6   | 11-6    | Mount, governor            |
| 7   | 11-7    | Handle                     |
| 8   | 11-8    | Positioning plate          |
| 9   | 11-9    | Spring, governor           |
| 10  | 11-10   | Wave washer                |
| 11  | 11-11   | Washer                     |
| 12  | 11-12   | Supporting plate unit      |
| 13  | 11-13   | Pressure plate             |

# GROVERNING CONTROL SYSTEM

| 14 | 11-14 | Nut M6 (Self lock) |
|----|-------|--------------------|
| 15 | 11-15 | Bolt M5×25         |
| 16 | 11-16 | Bolt M6×14         |
| 17 | 11-17 | Bolt M5×16         |