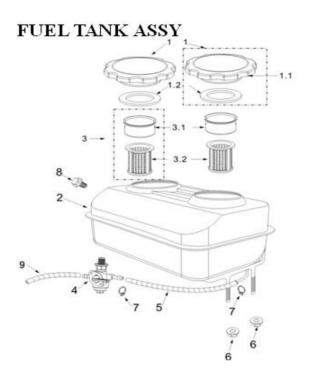

#### **GE-100 FUEL TANK ASSY**

## CARBURETOR ASSY

| S/N | Part No |                           |
|-----|---------|---------------------------|
| 1   | 7-1     | Fuel filler cap sub-assy  |
| 1.1 | 7-1.1   | Fuel filler cap           |
| 1.2 | 7-1.2   | Packing (Fuel cap)        |
| 2   | 7-2     | Fuel tank                 |
| 3   | 7-3     | Fuel Filter(Upper)        |
| 4   | 7-4     | Oil Switch/Fuel Cock      |
| 5   | 7-5     | Fuel Tube 200mm           |
| 6   | 7-6     | Nut M6                    |
| 7   | 7-7     | Pipe clamp/clip fuel tube |
| 8   | 7-8     | Bolt M4×6                 |
| 9   | 7-9     | Fuel Tube 130mm           |
|     |         |                           |