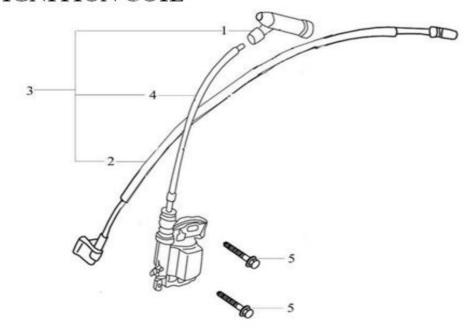

## **GE-100 IGNITION COIL**

| S/N | Part No |                        |
|-----|---------|------------------------|
| 1   | 13-1    | Cap, spark plug        |
| 2   | 13-2    | Cable, engine stop     |
| 3   | 13-3    | Ignition coil sub-assy |
| 4   | 13-4    | Ignition coil          |
| 5   | 13-5    | Bolt M6×25             |

## IGNITION COIL