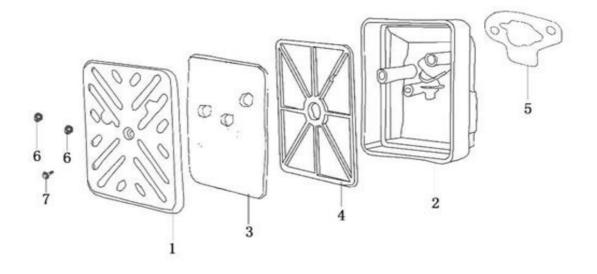

## GE-100 AIR CLEANER ASS Air cleaner assy

| S/N | Part No |                           |
|-----|---------|---------------------------|
| 1   | 8-1     | Cover, air cleaner        |
| 2   | 8-2     | Housing, air cleaner      |
| 3   | 8-3     | Foam, air cleaner         |
| 4   | 8-4     | Bracket, air cleaner      |
| 5   | 8-5     | Gasket, air cleaner       |
| 6   | 8-6     | Nut M5                    |
| 7   | 8-7     | Self-tapping screw ST4×10 |