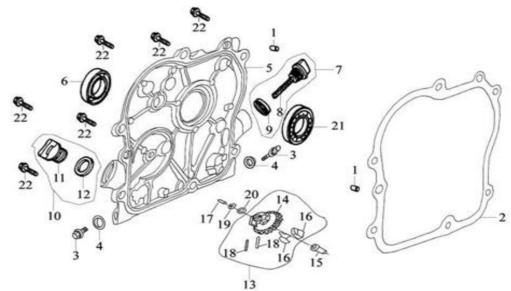

#### **GE-100 CRANKCASE COVER ASSY**

| S/N | Part No |                                                 |
|-----|---------|-------------------------------------------------|
| 1   | 2-1     | Set pin ∮8×14                                   |
| 2   | 2-2     | Gasket, crankcase                               |
| 3   | 2-3     | Drain plug                                      |
| 4   | 2-4     | Washer -Drain Plug                              |
| 5   | 2-5     | Crankcase cover                                 |
| 6   | 2-6     | Oil seal( $17 \times 30 \times 6$ ), crankshaft |
| 7   | 2-7     | Dipstick sub-assy                               |
| 8   | 2-8     | OIL Dipstick                                    |
|     | 2-9     | Seal, dipstick                                  |
| 10  | 2-10    | Oil plug sub-assy                               |
|     | 2-11    | Oil plug                                        |
| 12  | 2-12    | Seal, oil plug                                  |
| 13  | 2-13    | Driven gear sub-assy, governor                  |
| 14  | 2-14    | Driven gear, governor                           |
| 15  | 2-15    | Sliding sleeve                                  |
| 16  | 2-16    | Flyweight                                       |
| 17  | 2-17    | Governing shaft                                 |
|     | 2-18    | Pin, flyweight                                  |
| 19  | 2-19    | Snap ring                                       |
| 20  | 2-20    | Washer, driven gear                             |
| 21  | 2-21    | Bearing 6203                                    |
| 22  | 2-22    | Bolt M6×29                                      |

## CRANKCASE COVER ASSY