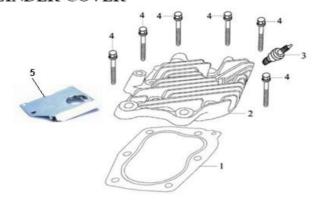

#### **GE-100 CYLINDER COVER**

| S/N | Part No |                       |
|-----|---------|-----------------------|
| 1   | 3-1     | Gasket, cylinder head |
| 2   | 3-2     | Cylinder cover        |
| 3   | 3-3     | Spark plug            |
| 4   | 3-4     | Bolt M6×35            |
| 5   | 3-5     | Flow Guard-Upper      |

#### CYLINDER COVER