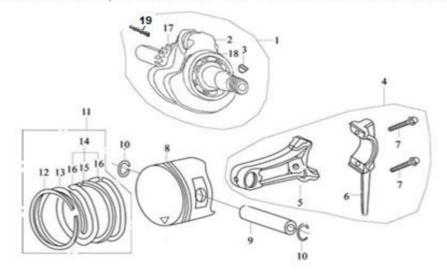

#### GE-100 CRANKSHAFT, PISTON & CONNECTING ROD

| S/N | Part No |                     |
|-----|---------|---------------------|
| 1   | 4-1     | Crankshaft sub-assy |
| 2   | 4-2     | N/A                 |
| 3   | 4-3     | Woodruff key        |
| 4   | 4-4     | Connecting rod      |
| 5   | 4-5     | N/A                 |
| 6   | 4-6     | N/A                 |
| 7   | 4-7     | Bolt M5×24          |
| 8   | 4-8     | Piston              |
| 9   | 4-9     | Piston pin          |
| 10  | 4-10    | Circlip, piston pin |
| 11  | 4-11    | Piston ring set     |
| 12  | 4-12    |                     |
| 13  | 4-13    |                     |
| 14  | 4-14    | N/A                 |
| 15  | 4-15    |                     |
| 16  | 4-16    |                     |
| 17  | 4-17    | Timing driving gear |
| 18  | 4-18    | Bearing 6203        |
| 19  | 4-19    | Key(pully) 5x5x35   |

## CRANKSHAFT, PISTON & CONNECTING ROD

| 3 | 5-3 | Tappet               |
|---|-----|----------------------|
| 4 | 5-4 | Intake valve         |
| 5 | 5-5 | Exhaust valve        |
| 6 | 5-6 | Oil seal, valve stem |
| 7 | 5-7 | Spring seat, valve   |
| 8 | 5-8 | Valve spring         |
| 9 | 5-9 | Cap (Valve)          |