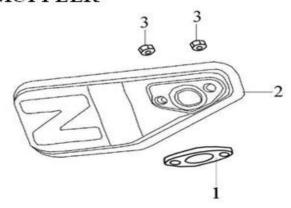

#### **GE-100 MUFFLER**

| S/N | Part No |                              |
|-----|---------|------------------------------|
| 1   | 9-1     | Gasket, exhaust port         |
| 2   | 9-2     | Exhaust muffler              |
| 3   | 9-3     | Nut M6                       |
| 4   | 9-4     | Muffler Protector (Wire Net) |

## MUFFLER