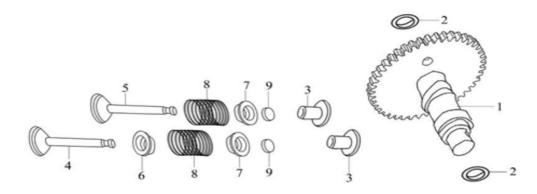

## **GE-100 COMBINATION OF CAMSHAFT & VALVE**

| S/N | Part No |                  |
|-----|---------|------------------|
| 1   | 5-1     | Camshaft         |
| 2   | 5-2     | Washer, camshaft |

## CRANKSHAFT, PISTON & CONNECTING ROD

| 3 | 5-3 | Tappet               |
|---|-----|----------------------|
| 4 | 5-4 | Intake valve         |
| 5 | 5-5 | Exhaust valve        |
| 6 | 5-6 | Oil seal, valve stem |
| 7 | 5-7 | Spring seat, valve   |
| 8 | 5-8 | Valve spring         |
| 9 | 5-9 | Cap (Valve)          |