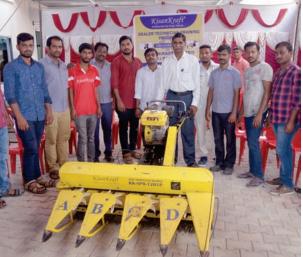

## **Exceptional Service**

- KisanKraft provides free training to the dealers' mechanics
- KisanKraft employs around 50 technicians for after sales service
- KisanKraft keeps ready-in-stock spare parts for all products
- 'Mechanics Meet' held at regional offices to re-train dealer mechanics
- KisanKraft has started 'Service Van' in Maharashtra for cost efficiency and quick service

KisanKraft Technician Training Program